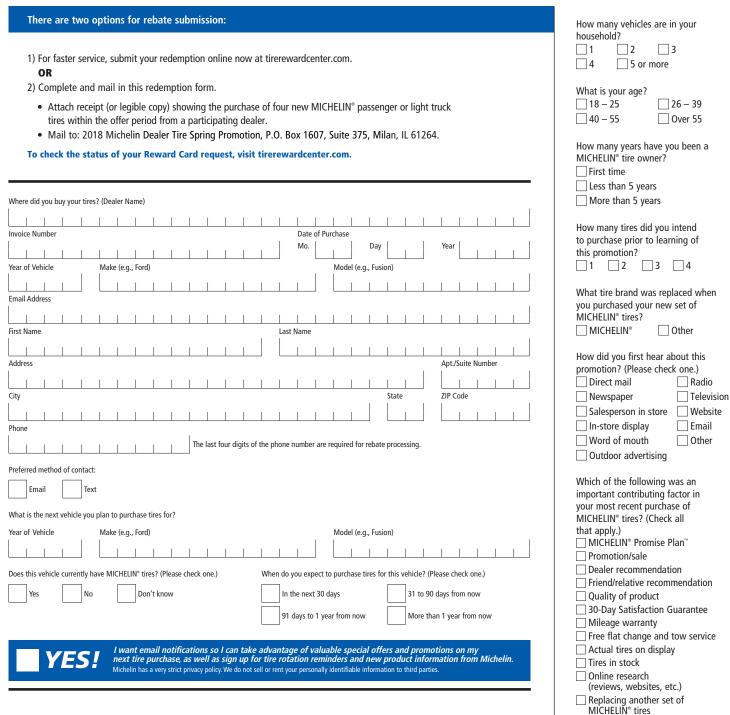

## \$70 REDEMPTION FORM

Offer valid on purchases from 3/1/18 to 3/31/18. Form must be postmarked or received by 4/30/18.

- For more information about this promotion, please call 1-866-212-9619.
- To learn more about MICHELIN® tires, please call 1-800-642-4354 or visit MichelinMan.com.

Not valid with any other offer. See offer terms and conditions for further details.

Buy any set of four new MICHELIN® passenger or light truck tires at participating dealers during the promotional period listed above, and get \$70 via Mastercard® Reward Card after submission.\*